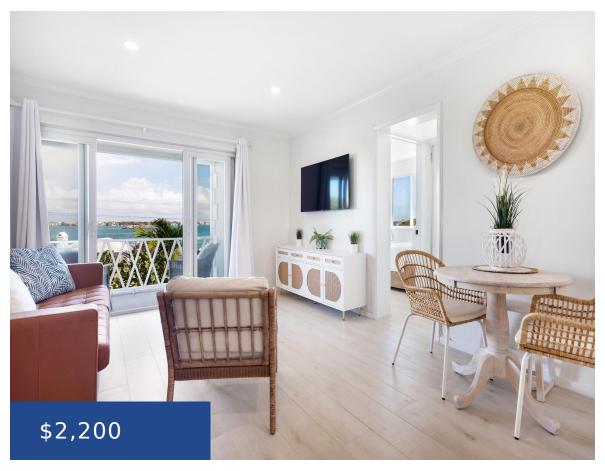

### **BAYCROFT PENTHOUSE NEW PROVIDENCE/PARADISE ISLAND**

https://wateredgebahamas.com

Fully-furnished, tastefully decorated island-chic Penthouse, Prime ocean view apartment in the gated community of Baycroft Ocean View on Eastern Road. Porcelain tiles, quartz countertops, elegant custom-made cabinetry, as well as all new hurricane-resistant windows, energy-efficient air conditioning split units, and a cable-ready, flat-screen TV. Please note that the Baycroft community does not allow children or [...]

## **Basics**

Rental Amount: 2200 Title of Property: BAYCROFT

**Location:** Eastern Road **Island:** New Providence/Paradise Island

Total Finished Floor Area: 800 Type: Condo

Status: For Rent Only Bedrooms: 2 beds

## **Property Features**

Amenities: Swimming Pool, Furnished, Hurricane Windows Shared Amenities: Pool Outdoor

Style: Penthouse Exterior Finish: Finished Concrete

Sewer: Septic - Yes Water: City

Roof: Asphalt Shingle Foundation: Yes