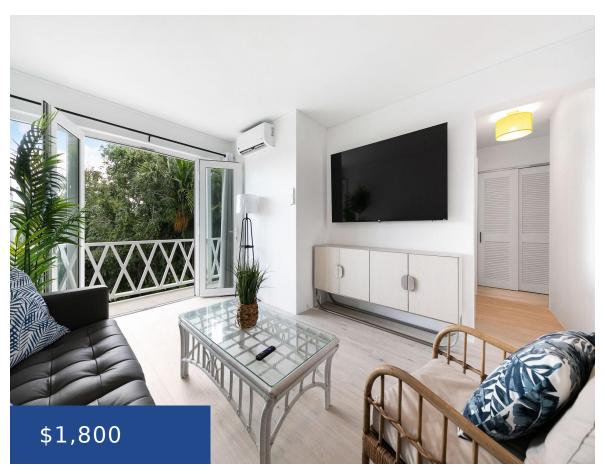

#### **BAYCROFT NEW PROVIDENCE/PARADISE ISLAND**

https://wateredgebahamas.com

This newly-renovated island-chic apartment in the gated community of Baycroft Ocean View on Eastern Road is fully furnished and ready for occupancy. Tastefully decorated with porcelain tiles, quartz countertops and elegant custom-made cabinetry, the apartment features all new hurricane-resistant windows, energy-efficient air conditioning split units, and a large cable-ready, flat-screen TV. The kitchen comes fully [...]

### **Basics**

Rental Amount: 1800 Title of Property: BAYCROFT

Location: Eastern Road Island: New Providence/Paradise Island

Construction: Concrete Block Category: Condo

**Total Finished Floor Area: 750** Type: Condo

## **Property Features**

**Amenities:** Swimming Pool, Furnished, Hurricane Shared Amenities: Pool Outdoor, Secured Entry

Windows

**Style:** Apartment Exterior Finish: Finished Concrete

Sewer: Septic - Yes Water: City

Roof: Asphalt Shingle Foundation: Yes

Air conditioning (Condo): Split Outdoor Area (Condo): Porch, Pool

Assessment Includes (Condo): No Fee Parking Type: Open