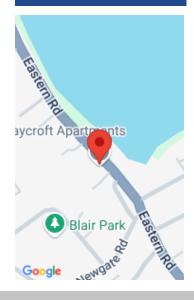

### **Basics**

Rental Amount: 1800 Title of Property: BAYCROFT

Location: Eastern Road Island: New Providence/Paradise Island

Construction: Concrete Block Category: Condo

**Total Finished Floor Area: 750** Type: Condo