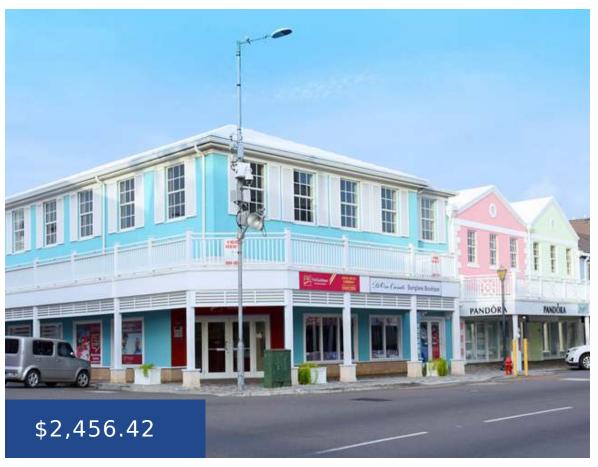

## **BAY STREET (NASSAU) NEW PROVIDENCE/PARADISE ISLAND**

https://wateredgebahamas.com

Situated on the corner of Bay Street and Parliament Street, the redevelopment of the 328-330 Bay Street property is complete and now ready for occupancy. The multi storey property is located in the heart of downtown Nassau, immediately west of Parliament Square. This 934 sq. ft. space is located on the second floor and it [...]

## **Basics**

Rental Amount: 2456 Title of Property: Dart Building

**Location:** Downtown **Island:** New Providence/Paradise Island

Category: Commercial: Offices

Unit Rentable Area: 934 Type: Building Only