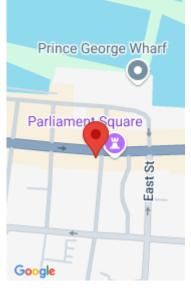

### **BAY STREET (NASSAU) NEW PROVIDENCE/PARADISE ISLAND**

https://wateredgebahamas.com

Situated on the corner of Bay Street and Parliament Street, the redevelopment of the 328-330 Bay Street property is complete and now ready for occupancy. The multi storey property is located in the heart of Downtown Nassau, immediately west of Parliament Square. This 459 sq. ft. space is located on the upper floor and it [...]

# Miscellaneous

**Legal Description:** All that property located on the southwest corner of Parliament Street and Bay Street, known as the Dart Building.