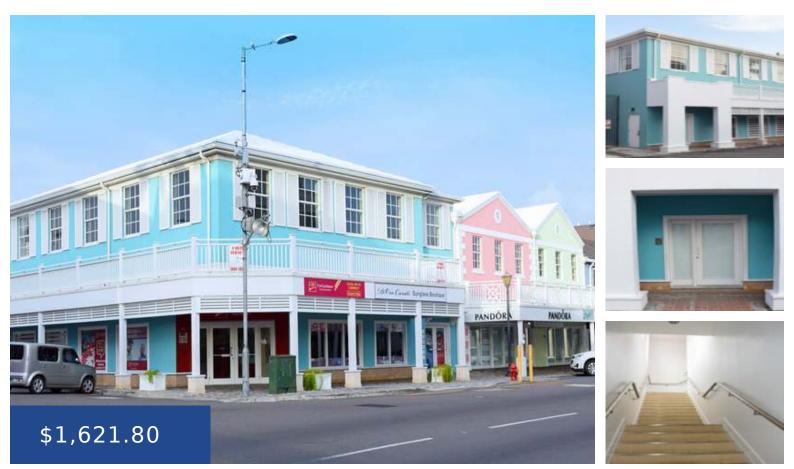

### **BAY STREET (NASSAU) NEW PROVIDENCE/PARADISE ISLAND**

https://wateredgebahamas.com

Situated on the corner of Bay Street and Parliament Street, the redevelopment of the 328-330 Bay Street property is complete and now ready for occupancy. The multi storey property is located in the heart of Downtown Nassau, immediately west of Parliament Square. This 459 sq. ft. space is located on the upper floor and it [...]

## Basics

Rental Amount: 1621

Location: Downtown

Category: Commercial

Land and Services: Public Trans. Nearby, Shopping Nearby, Visual exposure, Corner Site

Type: Building Only

Title of Property: Dart Building

Island: New Providence/Paradise Island

**Commercial:** Offices

Unit Rentable Area: 459

Status: For Rent Only