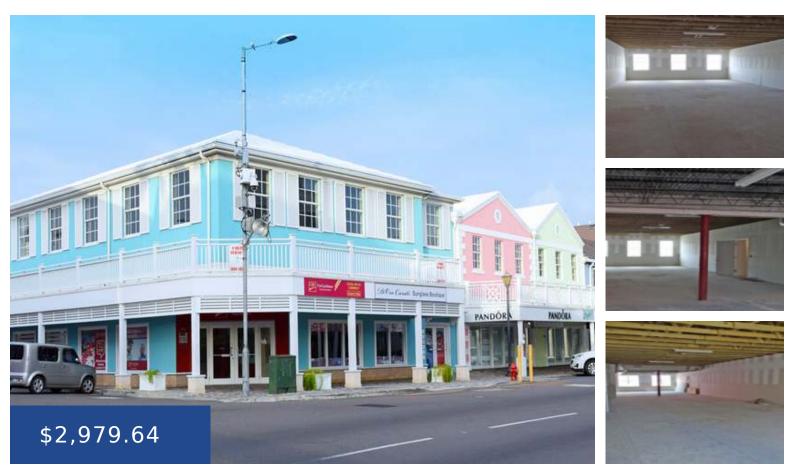

### **BAY STREET (NASSAU) NEW PROVIDENCE/PARADISE ISLAND**

https://wateredgebahamas.com

Situated on the corner of Bay Street and Parliament Street, the redevelopment of the 328-330 Bay Street property is complete and now ready for occupancy. The multi storey property is located in the heart of Downtown Nassau, immediately west of Parliament Square. This 978 sq. ft. space is located on the first floor and it [...]

## Basics

Rental Amount: 2980

Location: Downtown

Category: Commercial

Land and Services: Public Trans. Nearby, Shopping Nearby, Visual exposure, Corner Site

Type: Building Only

Title of Property: Dart Building

Island: New Providence/Paradise Island

**Commercial:** Offices

Unit Rentable Area: 978

Status: For Rent Only

# Miscellaneous

**Legal Description:** All that property located on the southwest corner of Parliament Street and Bay Street, known as the Dart Building