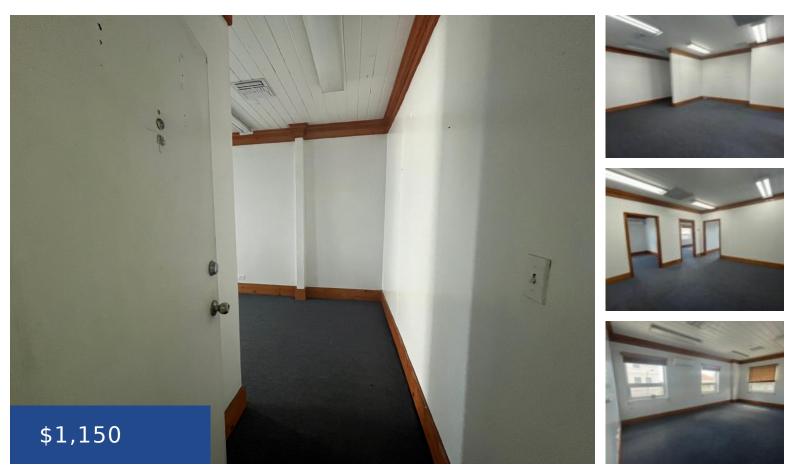

## BAY ST AND VICTORIA AVE NEW PROVIDENCE/PARADISE ISLAND

https://wateredgebahamas.com

This unit consists of 3 office spaces with a reception area. There are shared bathrooms that are conveniently located down the hall. This unit is 600 sq ft.

## Basics

Rental Amount: 1150 Island: New Providence/Paradise Island Type: Building Only Location: Downtown Category: Commercial Status: For Rent Only