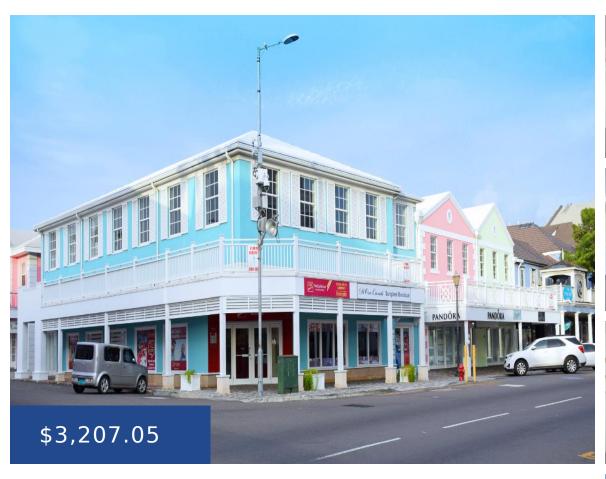

## **BAY AND PARLIAMENT STREET NEW PROVIDENCE/PARADISE ISLAND**

https://wateredgebahamas.com

Situated on the corner of Bay Street and Parliament Street, this multi storey property is located in the heart of Downtown Nassau, immediately west of Parliament Square. This 926 sq. ft. space is located on the upper floor with access via a stairwell from Bay Street and it is the perfect spot for your office [...]

## **Basics**

Rental Amount: 3207 Location: Downtown

Island: New Providence/Paradise Island

Business Type: Retail

Category: Commercial: Retail & Offices

**Land and Services:** Public Trans. Nearby, Shopping