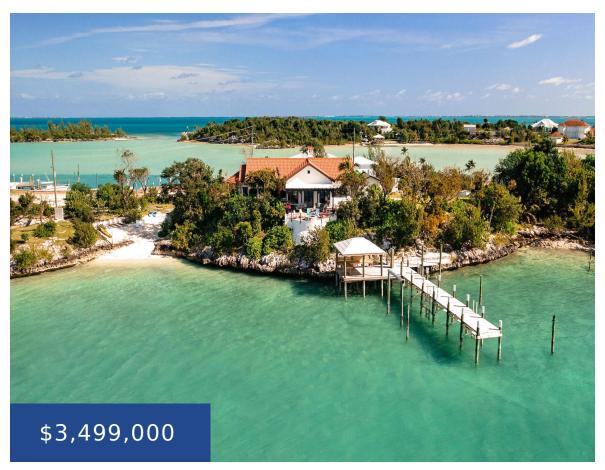

#### **BATAVIA ABACO**

https://wateredgebahamas.com

Discover Batavia, a stunning waterfront oasis in the Bahamas, featuring 3 bedrooms and 3 baths, located in the tranquil Pelican Shores. Tucked away at the end of the lane, this home offers unparalleled peace and stunning views. The thoughtfully designed layout places bedrooms on either side, with a spacious kitchen and living area at the [...]

### **Basics**

**Location:** Marsh Harbour Island: Abaco

**Lot Number:** N/A **Construction:** Concrete Block

Category: Single Family Home Total Finished Floor Area: 2000

**Type:** Single Family Home **Status:** For Sale Only

**Bedrooms: 4** beds **Bathrooms: 3** baths

**Area: 2000** sq ft **Lot size: 38768** sq ft

# **Property Features**

Amenities: Hot Tub, Dock, Fully Walled Style: Single Family Lot

**Exterior Finish:** Stucco **Sewer:** Septic - Yes

Water: City Roof: Other

Foundation: Yes Air conditioning (Condo): Central

# Miscellaneous

Site Influences: Easy Access, Shopping Nearby, Quiet Area, Beach Front, Bay, Harbour

Phone: 242.424.4448

Email: info@wateredgebahamas.com

Address: Nassau, Bahamas