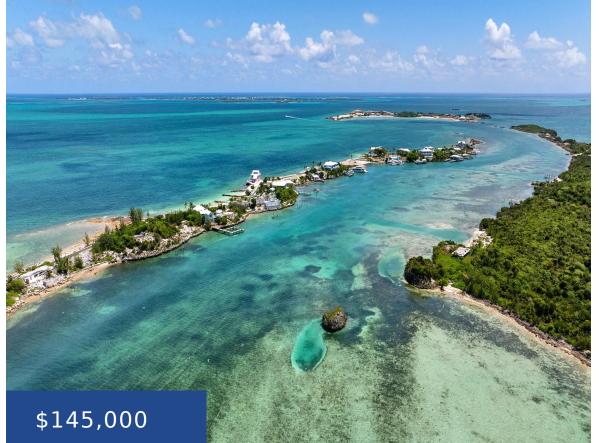

### Basics

Location: Marsh Harbour Lot Number: N/A Category: Lots/Acreage Status: For Sale Only Bathrooms: 0 baths Lot size: 10019 sq ft

Island: Abaco Construction: None Type: Lots/Acreage Bedrooms: 0 beds Area: 0 sq ft