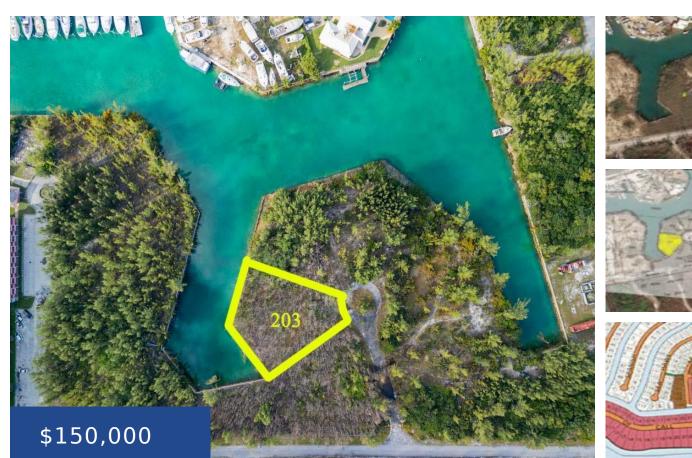

### **BASIN LANE GRAND BAHAMA/FREEPORT**

https://wateredgebahamas.com

Affordable Multi-family Canal Lot with 215 feet on the water. This is an excellent sight for an apartment complex with dockage. Adjacent Lots also available. Call Today for a viewing.

## Basics

Location: Bahama Reef Yacht & Country Club Lot Number: 203 Category: Lots/Acreage Status: For Sale Only Bathrooms: 0 baths Lot size: 20200 sq ft Island: Grand Bahama/Freeport Construction: Other Type: Lots/Acreage Bedrooms: 0 beds Area: 0 sq ft

## Miscellaneous

Legal Description: Bahama Terrace Yacht & Country Club

Site Influences: Canal Front