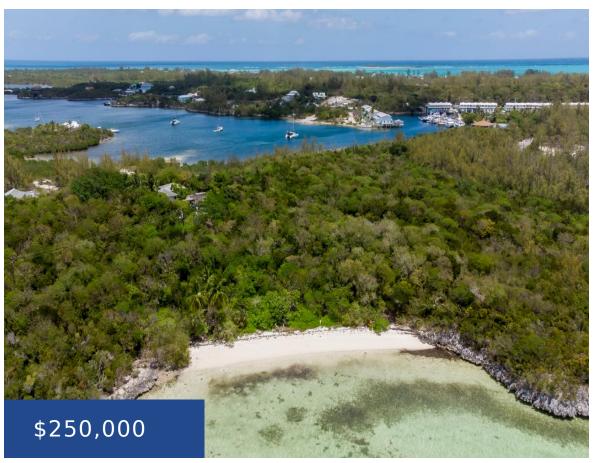

### BARDOT BEACH, ISABELLA CL BERRY ISLANDS

https://wateredgebahamas.com

This secluded island gem is a fisherman's dream. The property consists of two lots totaling 32,000sq. ft with approx. 160 ft. of direct beach frontage bordering Lot 32 and elevated views from Lot 31 to its rear, allowing you to indulge in breathtaking ocean views from your doorstep for a remarkable beachfront living experience. The [...]