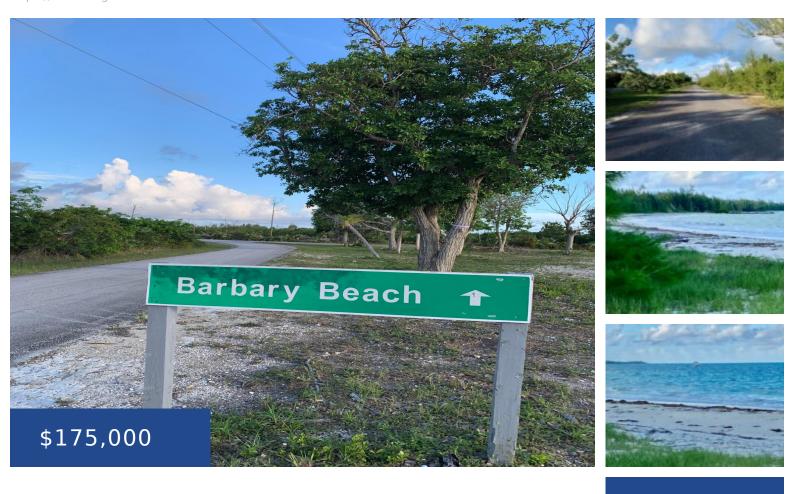

## BARBARY BEACH DRIVE GRAND BAHAMA/FREEPORT

https://wateredgebahamas.com

This affordable prime property zoned tourist commercial is for sale in Freeport, Grand Bahama! It is located across the beautiful soft sandy beach in a soon to be developed' area. It is suitable for construction of a spacious single-family home, duplex or a Bahamas condo apartment building development. However, its best use would be for [...]

## **Basics**

Title of Property: Tourist Commercial

Island: Grand Bahama/Freeport

**Block:** 16

Type: Land Only

Lot size: 65071 sq ft

**Location:** Barbary

Lot Number: 7

## **Miscellaneous**

**Legal Description:** Lot 7, Block 16, Unit 1, Barbary Beach Subdivision, Freeport, Grand Bahama, The Bahamas

Call us now

Phone: 242.424.4448

Email: info@wateredgebahamas.com

Address: Nassau, Bahamas