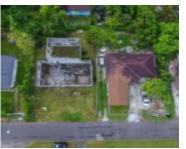

## BARBADOS RD, GOLDEN GATES NEW PROVIDENCE/PARADISE ISLAND

https://wateredgebahamas.com

A single family property with an incomplete structure located on Barbados Road Golden Gates, the property is 9,800 sqft perfect size for a dream home. Golden Gates is a family friendly community with homes and apartments close to churches, shopping and restaurants.

#### **Basics**

**Location:** Golden Gates Island: New Providence/Paradise Island

**Lot Number:** 250 **Construction:** Concrete Block

Category: Lots/Acreage Total Finished Floor Area: 9800

Type: Lots/Acreage Status: For Sale Only Bedrooms: 0 beds Bathrooms: 0 baths