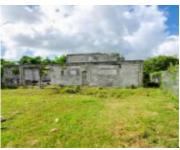

## BARBADOS RD, GOLDEN GATES NEW PROVIDENCE/PARADISE ISLAND

https://wateredgebahamas.com

A single family property with an incomplete structure located on Barbados Road Golden Gates, the property is 9,800 sqft perfect size for a dream home. Golden Gates is a family friendly community with homes and apartments close to churches, shopping and restaurants.

#### **Basics**

**Location:** Golden Gates Island: New Providence/Paradise Island

**Lot Number:** 250 **Construction:** Concrete Block

Category: Lots/Acreage Total Finished Floor Area: 9800

Type: Lots/Acreage Status: For Sale Only Bedrooms: 0 beds Bathrooms: 0 baths