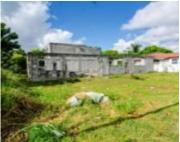

## BARBADOS RD, GOLDEN GATES NEW PROVIDENCE/PARADISE ISLAND

https://wateredgebahamas.com

A single family property with an incomplete structure located on Barbados Road Golden Gates, the property is 9,800 sqft perfect size for a dream home. Golden Gates is a family friendly community with homes and apartments close to churches, shopping and restaurants.

#### **Basics**

**Location:** Golden Gates Island: New Providence/Paradise Island

**Lot Number:** 250 **Construction:** Concrete Block

Category: Lots/Acreage Total Finished Floor Area: 9800

Type: Lots/Acreage Status: For Sale Only Bedrooms: 0 beds Bathrooms: 0 baths