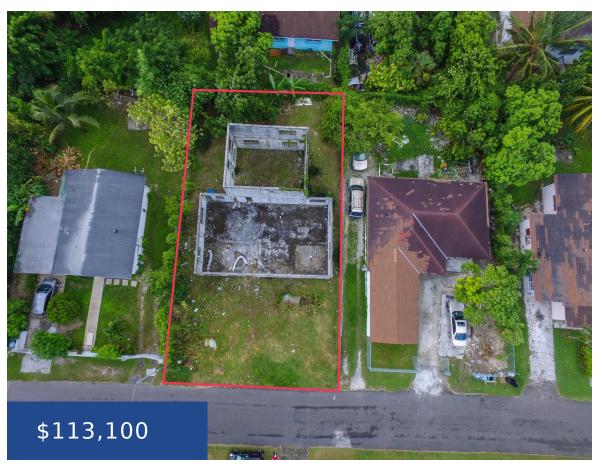

## BARBADOS RD, GOLDEN GATES NEW PROVIDENCE/PARADISE ISLAND

https://wateredgebahamas.com

A single family property with an incomplete structure located on Barbados Road Golden Gates, the property is 9,800 sqft perfect size for a dream home. Golden Gates is a family friendly community with homes and apartments close to churches, shopping and restaurants.

#### **Basics**

**Location:** Golden Gates Island: New Providence/Paradise Island

**Lot Number:** 250 **Construction:** Concrete Block

Category: Lots/Acreage Total Finished Floor Area: 9800

Type: Lots/Acreage Status: For Sale Only Bedrooms: 0 beds Bathrooms: 0 baths

**Area: 9800** sq ft **Lot size: 9800** sq ft