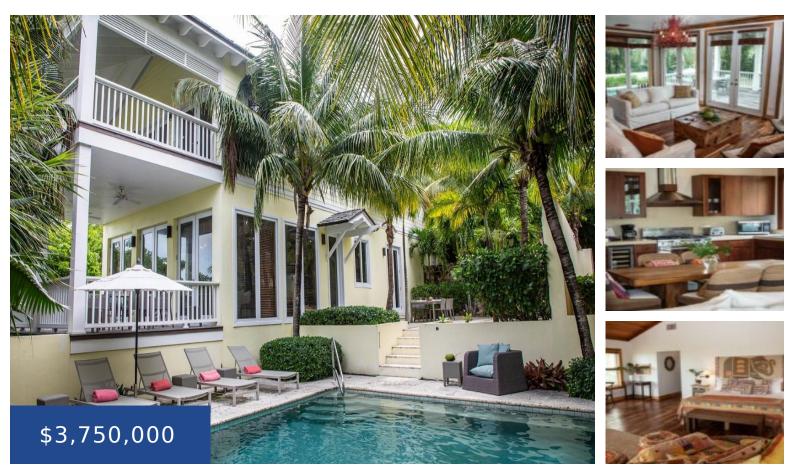

### **BANYAN TREE ELEUTHERA**

https://wateredgebahamas.com

This beautiful private residence, Banyan Tree, awaits you at The Pink Sands Resort in Harbour Island in The Bahamas. Banyan Tree offers a tranquil and picturesque setting and is within walking distance to the luxurious pink sand beach. As a homeowner you can expect a high level of privacy and exclusivity. The resort features a [...]

#### • 4 beds

- 3 baths
- Single Family Home
- Single Family Home
- For Sale Only
- 3792 sq ft

## **Basics**

Title of Property: BANYAN TREE Island: Eleuthera Lot Number: 37 Category: Single Family Home Type: Single Family Home Bedrooms: 4 beds Area: 3792 sq ft **Year built: 2005** 

Location: Harbour Island Half Bathrooms: 1 **Construction:** Concrete Block Total Finished Floor Area: 3792 **Status:** For Sale Only Bathrooms: 3 baths Lot size: 22482 sq ft

# **Property Features**

Amenities: Swimming Pool, Main Level Entry, Guest **Style:** 2 Storey-Main L Entry House.Furnished Exterior Finish: Finished Concrete Sewer: Septic - Yes Water: None Roof: Asphalt Shingle Foundation: Yes Air conditioning (Condo): Central Outdoor Area (Condo): Pool Assessment Includes (Condo): No Fee Parking Type: Open