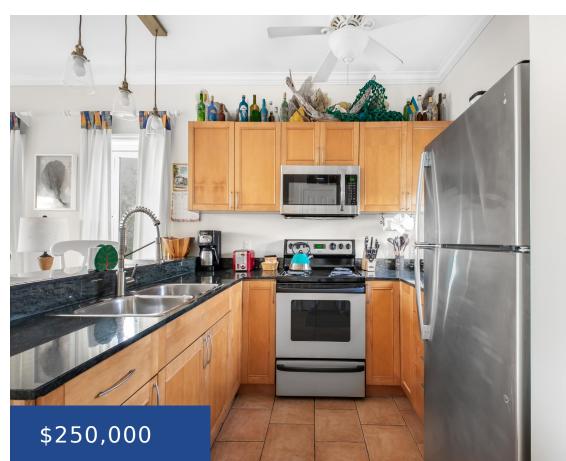

### Basics

Title of Property: Pineapple Fields Island: Eleuthera Category: Condo Type: Condo Bedrooms: 1 bed Area: 920 sq ft Year built: 2005 Location: Governor's Harbour Construction: Frame Total Finished Floor Area: 920 Status: For Sale Only Bathrooms: 1 bath Lot size: 1 sq ft

# **Property Features**

| <b>Amenities:</b> Garden Area,Swimming Pool,Kitchen Built-in(s),Main Level<br>Entry,Cable,Stand-by Generator,Furnished,Hurricane Windows | Style: Apartment                   |
|------------------------------------------------------------------------------------------------------------------------------------------|------------------------------------|
| Exterior Finish: Hardi Plank                                                                                                             | Sewer: Septic - Yes                |
| Water: City                                                                                                                              | <b>Roof:</b> Asphalt<br>Shingle    |
| Foundation: Yes                                                                                                                          | Air conditioning<br>(Condo): Split |
| Assessment Includes (Condo): Management,Light,Hot<br>Water,Caretaker,Maintenance,Landscaping,Insurance                                   | Parking Type: Open                 |