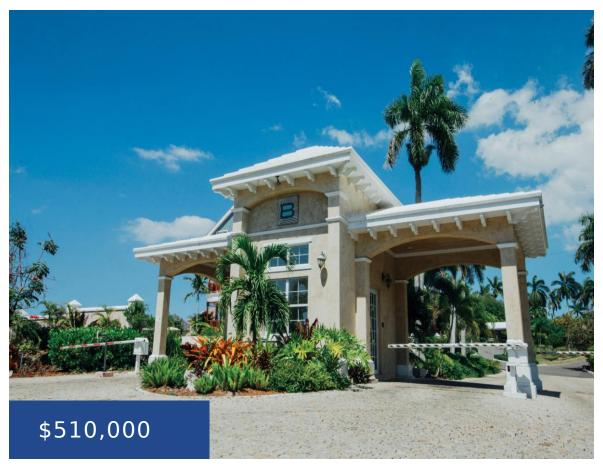

### **|BALMORAL NEW PROVIDENCE/PARADISE ISLAND**

https://wateredgebahamas.com

Nestled within a secure gated community, this delightful two-bedroom, two-and-a-half-bathroom home offers both comfort and peace of mind. Beyond the wrought iron gates lies a serene haven, where residents can relax in privacy. Inside, the home boasts a spacious layout, perfect for both relaxation and entertaining. Each bedroom provides ample space and comfort, with the [...]

#### **Basics**

Location: Prospect Ridge

Island: New Providence/Paradise Island

Lot Number: 20

**Category:** Single Family Home

**Type:** Single Family Home

Bedrooms: 2 beds

**Area: 1400** sq ft

## **Property Features**

**Amenities:** 24 Hour Security, Night Security, Furnished, Hurricane Windows

Exterior Finish: Finished Concrete

Water: City

Foundation: Yes

Assessment Includes (Condo): Landscaping, Garbage