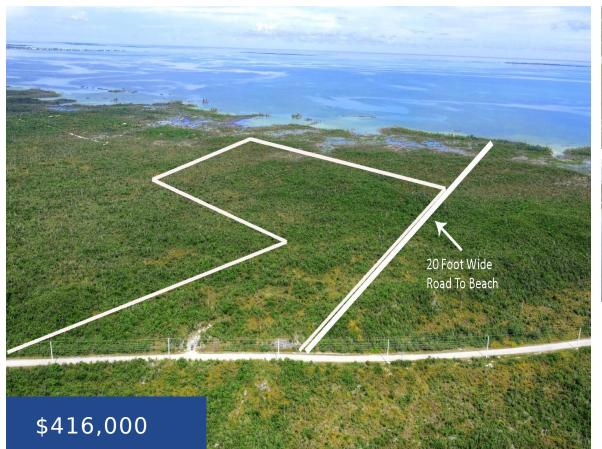

### BAKER'S HEIGHTS ACREAGE ABACO

https://wateredgebahamas.com

Don't miss out on this investment acreage opportunity on Abaco. Perfectly located mid-way between Marsh Harbour and Treasure Cay, the possibilities are endless. Whether a commercial venture is in your plans or something more residential in nature, this is the spot to be. This 41.6-acre tract of land has 800 plus feet of frontage on [...]

## Miscellaneous

**Legal Description:** Baker's Heights Prime Acreage 41.61 acres **Site Influences:** Family Oriented, Highway Access, Hillside, View - Ocean, Treed Lot, Quiet Area, Acreage, Road - Paved, Pets Allowed