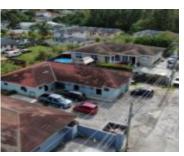

### **BAILLOU ROAD NEW PROVIDENCE/PARADISE ISLAND**

https://wateredgebahamas.com

Welcome to #18 Carmen Close Five plex, a great investment opportunity! This Five plex is now available for sale, offering incredible potential for both investors and homeowners. The property sits on a 5,870 sq. ft. lot, with an approximate interior square footage of 2,520 sq. ft. As an investment, this property generates a yearly income [...]

- 5 beds
- 5 baths
- Fourplex
- Fourplex
- For Sale Only
- 2520 sq ft

The New Mount ion MBC, Bahamas

# Basics

Title of Property: Fourplex Island: New Providence/Paradise Island Construction: Concrete Block Total Finished Floor Area: 2520 Status: For Sale Only Bathrooms: 5 baths Lot size: 5870 sq ft Location: Blue Hill Road Lot Number: 18 Category: Fourplex Type: Fourplex Bedrooms: 5 beds Area: 2520 sq ft