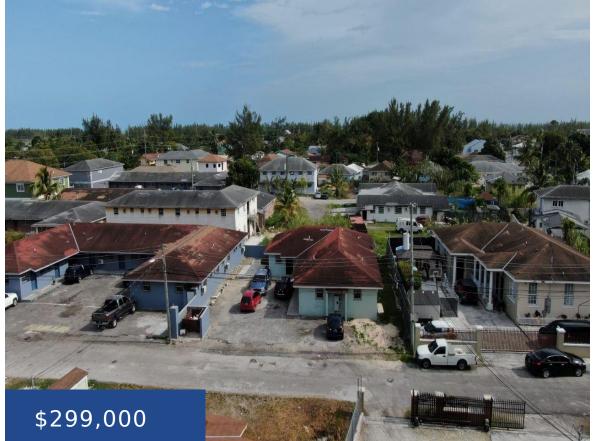

### **BAILLOU ROAD NEW PROVIDENCE/PARADISE ISLAND**

https://wateredgebahamas.com

Welcome to #18 Carmen Close Five plex, a great investment opportunity! This Five plex is now available for sale, offering incredible potential for both investors and homeowners. The property sits on a 5,870 sq. ft. lot, with an approximate interior square footage of 2,520 sq. ft. As an investment, this property generates a yearly income [...]

- 5 beds
- 5 baths
- Fourplex
- Fourplex
- For Sale Only
- 2520 sq ft

The New Mount ion MBC, Bahamas

# Basics

Title of Property: Fourplex Island: New Providence/Paradise Island Construction: Concrete Block Total Finished Floor Area: 2520 Status: For Sale Only Bathrooms: 5 baths Lot size: 5870 sq ft Location: Blue Hill Road Lot Number: 18 Category: Fourplex Type: Fourplex Bedrooms: 5 beds Area: 2520 sq ft