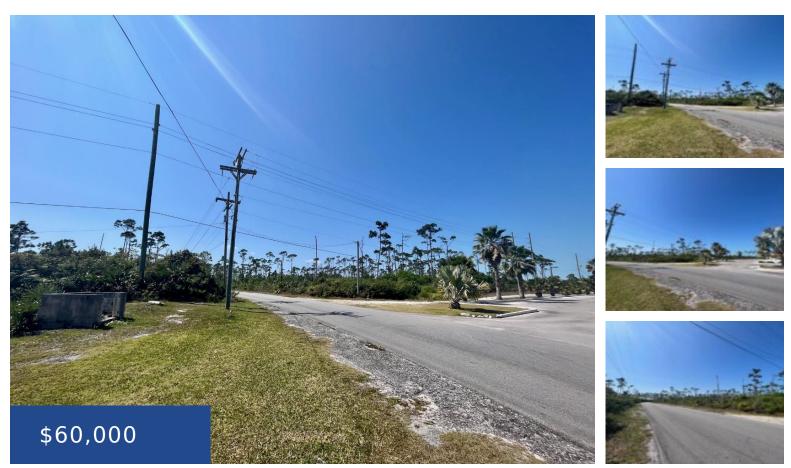

### **BAHAMIA, MULTI FAMILY LOT GRAND BAHAMA/FREEPORT**

https://wateredgebahamas.com

Located on the corner of Adventures and John Wentworth, this lot is a rare opportunity. Perfect location for an investment property to develop a nice gated apartment complex or any multifamily building. 3 joined lots available for sale! Bring an offer.

# Basics

Location: Bahamia Island: Grand Bahama/Freeport Block: MN Category: Lots/Acreage Status: For Sale Only Bathrooms: 0 baths Lot size: 49223 sq ft Subdivision: Bahamia North Lot Number: 3 Construction: None Type: Lots/Acreage Bedrooms: 0 beds Area: 49223 sq ft

# Miscellaneous

**Legal Description:** Bahamia North, Block MN, Lot 3, Freeport, Grand Bahama **Site Influences:** Easy Access, Family Oriented, Highway Access, Shopping Nearby, Treed Lot, Recreation Nearby, Quiet Area, Acreage, Road - Paved