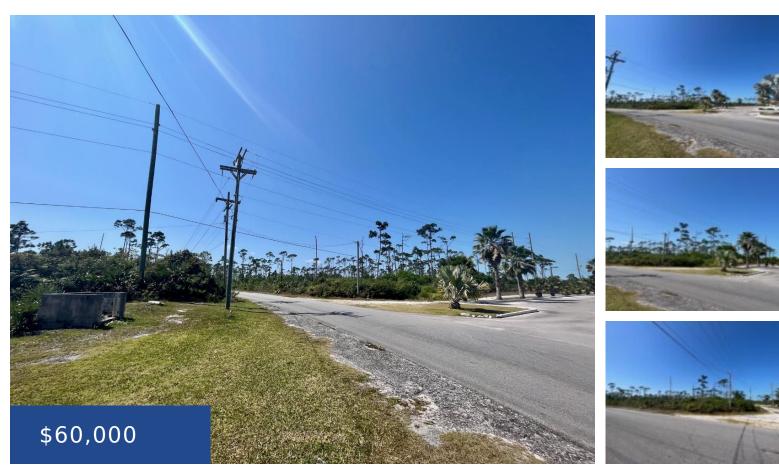

### **BAHAMIA, MULTI FAMILY LOT GRAND BAHAMA/FREEPORT**

https://wateredgebahamas.com

Located on the corner of Adventures and John Wentworth, this lot is a rare opportunity. Perfect location for an investment property to develop a nice gated apartment complex or any multi-family building. Over an acre in land! 3 joined lots available for sale!

- 0 baths
- Lots/Acreage
- Lots/AcreageFor Sale Only
- 51836 sq ft

# Basics

Location: Bahamia Island: Grand Bahama/Freeport Block: MN Category: Lots/Acreage Status: For Sale Only Bathrooms: 0 baths Lot size: 51836 sq ft Subdivision: Bahamia North Lot Number: 1 Construction: None Type: Lots/Acreage Bedrooms: 0 beds Area: 51836 sq ft

# Miscellaneous

**Legal Description:** Bahamia North, Block MN, Lot 1, Freeport, Grand Bahama **Site Influences:** Easy Access, Family Oriented, Highway Access, Shopping Nearby, Treed Lot, Recreation Nearby, Quiet Area, Acreage, Road - Paved