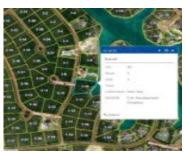

## Basics

Location: Pearl Bay Lot Number: 10 Construction: None Type: Lots/Acreage Bedrooms: 0 beds Area: 0 sq ft Island: Grand Bahama/Freeport Block: 1 Category: Lots/Acreage Status: For Sale Only Bathrooms: 0 baths Lot size: 45248 sq ft

## Miscellaneous

Legal Description: Pearl Bay Block 1, Lot 10

Site Influences: Canal Front