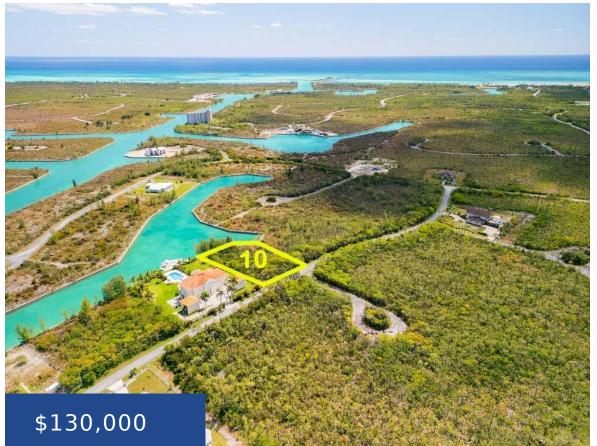

### **BAHAMAS DRIVE GRAND BAHAMA/FREEPORT**

https://wateredgebahamas.com

Unlock the potential of prime real estate in the heart of Pearl Bay with this

exceptional canal-front multi-family hi-rise. Spanning 1.11 acres, this property

offers breathtaking views and unparalleled access to the water, making it a unique

investment opportunity. Invest in a property that promises not just stunning views,

- 0 beds
- 0 baths
- Lots/Acreage
- Lots/Acreage
   For Sale Only
- 0 sq ft

## Basics

Location: Pearl Bay Lot Number: 10 Construction: None Type: Lots/Acreage Bedrooms: 0 beds Area: 0 sq ft Island: Grand Bahama/Freeport Block: 1 Category: Lots/Acreage Status: For Sale Only Bathrooms: 0 baths Lot size: 45248 sq ft

## Miscellaneous

Legal Description: Pearl Bay Block 1, Lot 10

Site Influences: Canal Front