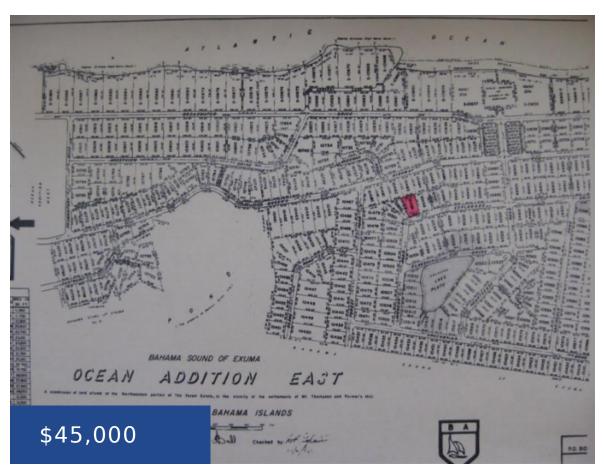

#### BAHAMA SOUND RESIDENTIAL LOT

https://wateredgebahamas.com

This lovely residential property with beach access is a perfect spot for your second or vacation home. Ideally located in the peaceful area of Bahama Sound Ocean Addition East, near Mt. Thompson and Farmer's Hill, Exuma. This lot has frontage on Esplanade Drive and contains 10,000 sq. ft. All infrastructure includes electricity, telephone and cable [...]