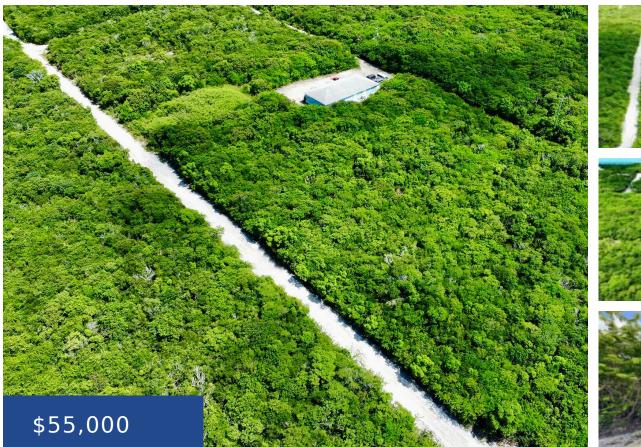

### BAHAMA SOUND LOTS EXUMA & EXUMA CAYS

https://wateredgebahamas.com

Located in the Hartswell Community, located 15 minutes from Georgetown. Slight up hill incline makes these lots a great building site. City water and power are located on the main road, approximately 500ft from the lots. Hartswell is a growing community with great future development to come.

### **Basics**

Title of Property: Lots #8673 & #8674 Subdivision: Bahama Sound 12 Lot Number: 8674&8673 Category: Lots/Acreage Status: For Sale Only Bathrooms: 0 baths Lot size: 10000 sq ft

Location: Bahama Sound Island: Exuma & Exuma Cays Construction: None Type: Lots/Acreage Bedrooms: 0 beds Area: 0 sq ft

# Miscellaneous

Legal Description: Lots #8673 & #8674 Jamaica Drive, Bahama Sound 12, Great Exuma Access, Treed Lot, Quiet Area, Level Lot

Site Influences: Easy Access, Highway