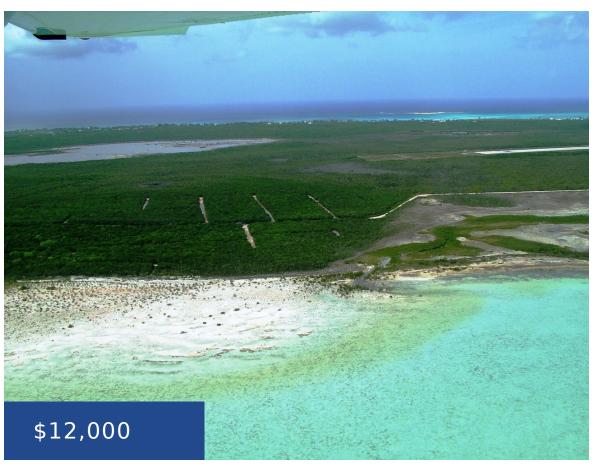

#### **BAHAMA SOUND 17 EXUMA & EXUMA CAYS**

https://wateredgebahamas.com

This corner lot is situated on one of the most beautiful islands in the world; it is 10,000 square feet (125x 80) located in Subdivision 17 of Bahama Sound. This would make a great investment for a future home, or rental property. It is located a few minutes from the main area of Georgetown, near [...]