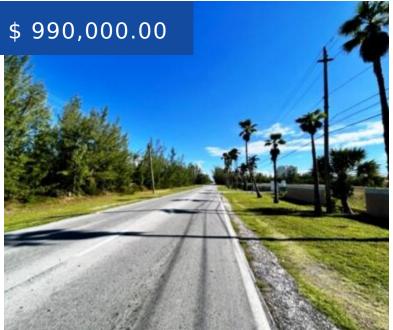

# **BAHAMA REEF LOTS GRAND BAHAMA/FREEPORT**

https://wateredgebahamas.com

Properties are located in prime location on Coral Road and Palm Way. 5 consecutive lots for sale, zoned multifamily, high rise are great opportunity for additional income. A short distance from the beach and minutes from Lucaya and stores.

#### **BASIC FACTS**

MLS #: 51284 Type: Lots/Acreage

Status: For Sale Only

Location: Bahama Reef Yacht & Country

Club

Island: Grand Bahama/Freeport Lot size: 78408 sq ft

**Lot Number:** 31-35 **Area:** 78408 sq ft

### **MISCELLANEOUS**

**Legal Description:** Bahama Reef Section 1, **Site Influences:** Easy Access, Family

Block 5, Lots 31 - 35 Oriented, Highway Access, Shopping

Nearby,Treed Lot,Recreation Nearby,Quiet Area,Acreage,Road - Paved,Pets Allowed