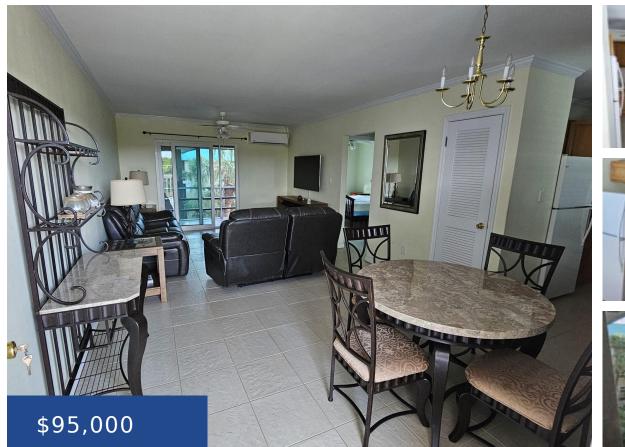

### **BAHAMA REEF BLVD GRAND BAHAMA/FREEPORT**

https://wateredgebahamas.com

This 1 bedroom 1 bath is on the 4th floor of Cove House, the boat dockage rentals are very reasonable. There is a gated security, and a swimming pool perfect for exercise and lesure time. This is a great starter unit for a couple, or a great rental investment

- 1 bed
- 1 bath
- Condo
- Condo
- For Sale Only
- 800 sq ft

### Basics

Location: Bahama Reef Yacht & Country Club Lot Number: 95-102 Category: Condo Type: Condo Bedrooms: 1 bed Area: 800 sq ft Island: Grand Bahama/Freeport Construction: Concrete Block Total Finished Floor Area: 800 Status: For Sale Only Bathrooms: 1 bath Lot size: 130680 sq ft