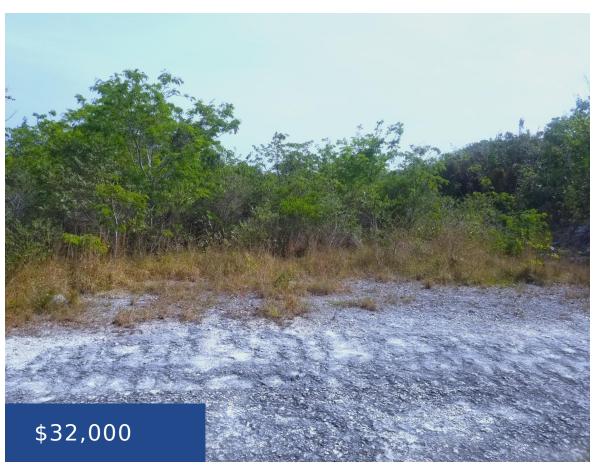

#### **BAHAMA PALM SHORES ABACO**

https://wateredgebahamas.com

This is a nicely elevated lot on Ocean View Drive in the up and coming family oriented community of Bahama Palm Shores in beautiful Abaco, Bahamas. There is power readily available at the roadside, making it easy to get your building project underway. Bahama Palm Shores is conveniently located a short 25 minute drive from [...]

### **Basics**

Location: Bahama Palm Shores

Lot Number: 19

Block: 26

Lot Depth: 125

Category: Lots/Acreage

**Status:** For Sale Only **Bathrooms: 0** baths

Lot size: 10000 sq ft

Island: Abaco

Lot Width: 80

Lot Shape: Rectangular

Construction: None

Type: Lots/Acreage

**Bedrooms: 0** beds

Area: 0 sq ft

## **Property Features**

Amenities: None Shared Amenities: Beach

Style: Single Family Lot Exterior Finish: None

Sewer: None Water: Other
Road: Street Roof: Other

Foundation: No Air conditioning (Condo): None