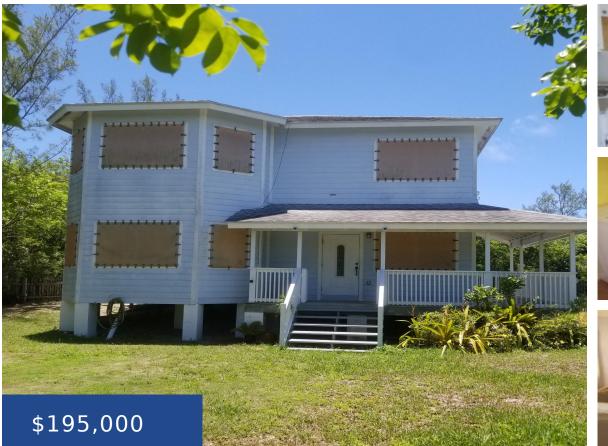

### **BAHAMA PALM SHORES ABACO**

https://wateredgebahamas.com

Attention DIY lovers!!! This fixer upper is ready for its makeover moment! Located in the up and coming community of Bahama Palm Shores, Abaco, this property is just one block away from the stunning 8 mile beach. This generous 2,300 sq. ft. two storey house with 9 ft. ceilings sits on a spacious 15,000 sq. [...]

# Basics

Location: Bahama Palm Shores Lot Number: 32 Construction: Frame Total Finished Floor Area: 2300 Status: For Sale Only Bathrooms: 3 baths Lot size: 15000 sq ft Island: Abaco Block: F Category: Single Family Home Type: Single Family Home Bedrooms: 4 beds Area: 2300 sq ft