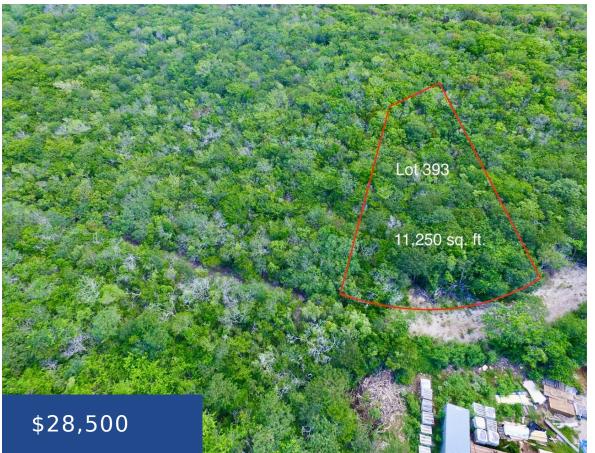

#### **BAHAMA ISLAND BEACH EXUMA & EXUMA CAYS**

https://wateredgebahamas.com

Looking for a quiet neighborhood to build your dream island home off the grid while still having the benefit of necessities close by in The Bahamas? This elevated 11,250 sq. ft. vacant residential lot located on Little Exuma in Bahama Island Beach, Section 2 is perfect! This property has been deeded beach access to the [...]

### **Basics**

Title of Property: Bahama Island Beach Location: Little Exuma

Construction: None

Lot Number: 393

Category: Lots/Acreage Type: Lots/Acreage

Status: For Sale Only

Bedrooms: 0 beds

Bathrooms: 0 baths Area: 11250 sq ft

**Lot size: 11250** sq ft