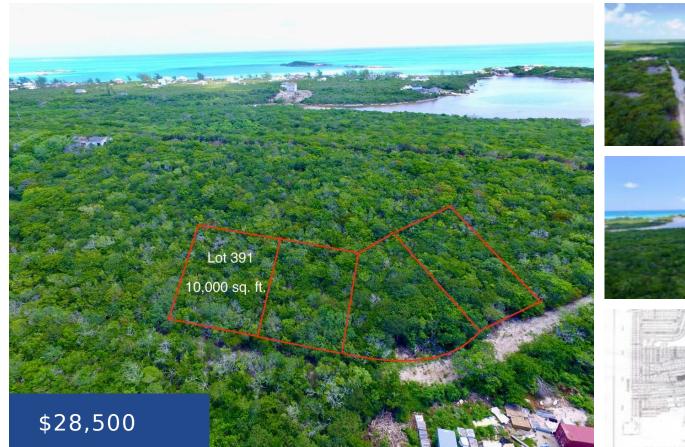

### **BAHAMA ISLAND BEACH EXUMA & EXUMA CAYS**

https://wateredgebahamas.com

Looking for a quiet neighborhood to build your dream island home off the grid while still having the benefit of necessities close by in The Bahamas? This elevated 10,000 sq. ft. vacant residential lot located on Little Exuma in Bahama Island Beach, Section 2 is perfect! This property has been deeded beach access to the [...]

# Basics

Title of Property: Bahama Island Beach Subdivision: Bahama Island Beach 2 Lot Number: 391 Category: Lots/Acreage Status: For Sale Only Bathrooms: 0 baths Lot size: 10000 sq ft Location: Little Exuma Island: Exuma & Exuma Cays Construction: None Type: Lots/Acreage Bedrooms: 0 beds Area: 10000 sq ft

# Miscellaneous

**Legal Description:** Lot 391, Section 2 Bahama Island Beach, Little Exuma, Exumas Site Influences: View - Lake, View - Ocean