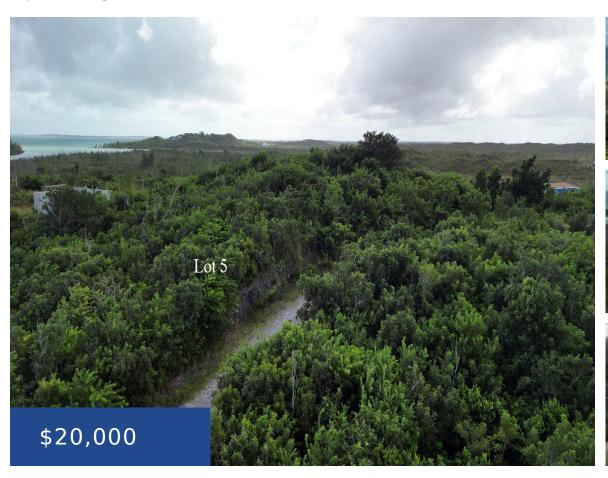

### **BAHAMA CORAL ISLAND LOT 5 ABACO**

https://wateredgebahamas.com

Lot 5 is a 10,800 sq ft parcel with great elevations, amazing sea views, and cooling breezes off of the Sea of Abaco. Electrical poles are located about 300 ft away, making for an easy connection. Bahama Coral Island is located just 10 minutes north of Marsh Harbour. Call today!