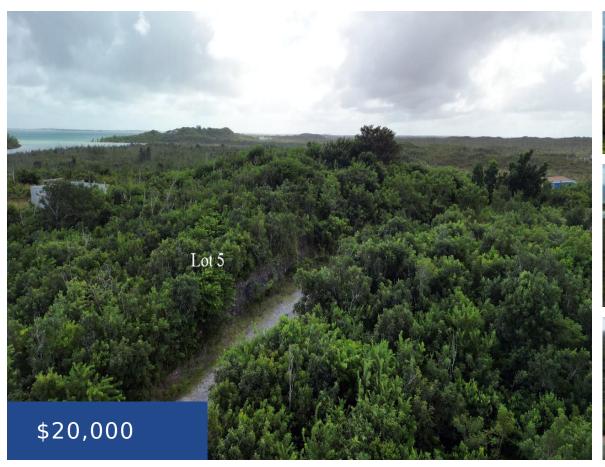

#### **BAHAMA CORAL ISLAND LOT 5 ABACO**

https://wateredgebahamas.com

Lot 5 is 10,800 sq ft parcel and has great elevations and amazing sea views with cooling breezes off of the Sea of Abaco. Electrical poles are located about 300 ft away making for an easy connection. Bahama Coral Island is located just 10 minutes north of Marsh Harbour. Call today!