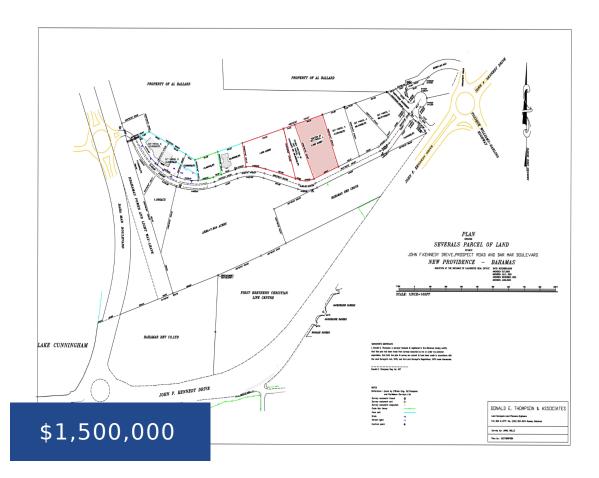

## **Basics**

Title of Property: Parcel 4

Island: New Providence/Paradise Island

Type: Land Only

**Lot size: 39410** sq ft

Location: John F. Kennedy Drive

Category: Acreage

Status: For Sale Only

## **Miscellaneous**

Legal Description: BAHA MAR BLVD Parcel 4

Call us now

Phone: 242.424.4448

Email: info@wateredgebahamas.com

Address: Nassau, Bahamas