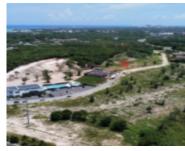

## **BAHA MAR BLVD PARCEL #4 NEW PROVIDENCE/PARADISE ISLAND**

https://wateredgebahamas.com

Discover the perfect opportunity to establish your business in a prime commercial lot, ideally situated to maximize visibility and accessibility. This vacant lot offers endless possibilities for development, making it an ideal investment for entrepreneurs and developers alike. Located near Bahamar Hotel, world-class Royal Blue golf course, Mac Fit West gym, Fusion movie theater, this [...]

## **Basics**

Title of Property: Parcel 4

Island: New Providence/Paradise Island

Type: Land Only

**Lot size: 39410** sq ft

Location: John F. Kennedy Drive

Category: Acreage

Status: For Sale Only