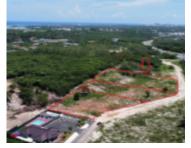

## **BAHA MAR BLVD PARCEL #4 NEW PROVIDENCE/PARADISE ISLAND**

https://wateredgebahamas.com

Discover the perfect opportunity to establish your business in a prime commercial lot, ideally situated to maximize visibility and accessibility. This vacant lot offers endless possibilities for development, making it an ideal investment for entrepreneurs and developers alike. Located near Bahamar Hotel, world-class Royal Blue golf course, Mac Fit West gym, Fusion movie theater, this [...]

## **Basics**

Title of Property: Parcel 4

Island: New Providence/Paradise Island

Type: Land Only

**Lot size: 39410** sq ft

Location: John F. Kennedy Drive

Category: Acreage

Status: For Sale Only