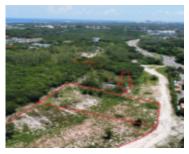

## **BAHA MAR BLVD PARCEL #4 NEW PROVIDENCE/PARADISE ISLAND**

https://wateredgebahamas.com

Discover the perfect opportunity to establish your business in a prime commercial lot, ideally situated to maximize visibility and accessibility. This vacant lot offers endless possibilities for development, making it an ideal investment for entrepreneurs and developers alike. Located near Bahamar Hotel, world-class Royal Blue golf course, Mac Fit West gym, Fusion movie theater, this [...]

## **Basics**

Title of Property: Parcel 4

Island: New Providence/Paradise Island

Type: Land Only

**Lot size: 39410** sq ft

Location: John F. Kennedy Drive

Category: Acreage

Status: For Sale Only