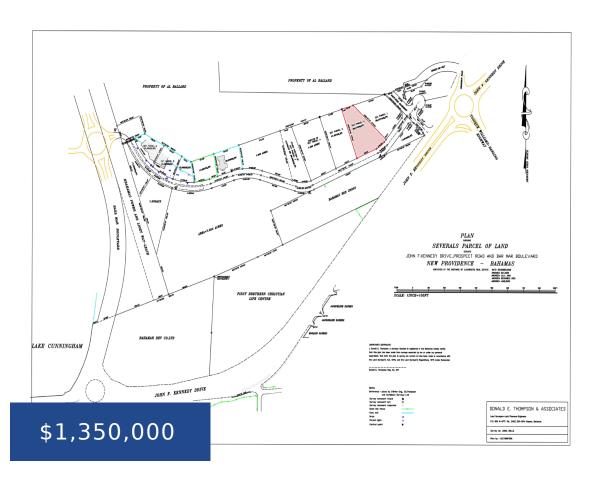

## **Basics**

Title of Property: Parcel 2

Island: New Providence/Paradise Island

Type: Land Only

**Lot size: 39410** sq ft

Location: John F. Kennedy Drive

Category: Acreage

Status: For Sale Only

## **Miscellaneous**

Legal Description: BAHA MAR BLVD Parcel 2

Call us now

Phone: 242.424.4448

Email: info@wateredgebahamas.com

Address: Nassau, Bahamas