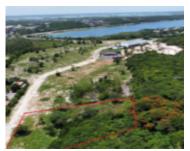

## BAHA MAR BLVD PARCEL #2 NEW PROVIDENCE/PARADISE ISLAND

https://wateredgebahamas.com

Discover the perfect opportunity to establish your business in a prime commercial lot, ideally situated to maximize visibility and accessibility. This vacant lot offers endless possibilities for development, making it an ideal investment for entrepreneurs and developers alike. Located near Bahamar Hotel, world-class Royal Blue golf course, Mac Fit West gym, Fusion movie theater, this [...]

## **Basics**

Title of Property: Parcel 2

Island: New Providence/Paradise Island

Type: Land Only

**Lot size: 39410** sq ft

Location: John F. Kennedy Drive

Category: Acreage

Status: For Sale Only