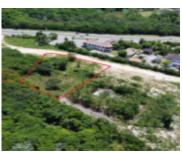

## BAHA MAR BLVD PARCEL #2 NEW PROVIDENCE/PARADISE ISLAND

https://wateredgebahamas.com

Discover the perfect opportunity to establish your business in a prime commercial lot, ideally situated to maximize visibility and accessibility. This vacant lot offers endless possibilities for development, making it an ideal investment for entrepreneurs and developers alike. Located near Bahamar Hotel, world-class Royal Blue golf course, Mac Fit West gym, Fusion movie theater, this [...]

## **Basics**

Title of Property: Parcel 2

Island: New Providence/Paradise Island

Type: Land Only

**Lot size: 39410** sq ft

Location: John F. Kennedy Drive

Category: Acreage

Status: For Sale Only