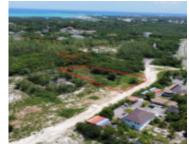

## BAHA MAR BLVD PARCEL #2 NEW PROVIDENCE/PARADISE ISLAND

https://wateredgebahamas.com

Discover the perfect opportunity to establish your business in a prime commercial lot, ideally situated to maximize visibility and accessibility. This vacant lot offers endless possibilities for development, making it an ideal investment for entrepreneurs and developers alike. Located near Bahamar Hotel, world-class Royal Blue golf course, Mac Fit West gym, Fusion movie theater, this [...]

## **Basics**

Title of Property: Parcel 2

Island: New Providence/Paradise Island

Type: Land Only

**Lot size: 39410** sq ft

Location: John F. Kennedy Drive

Category: Acreage

Status: For Sale Only