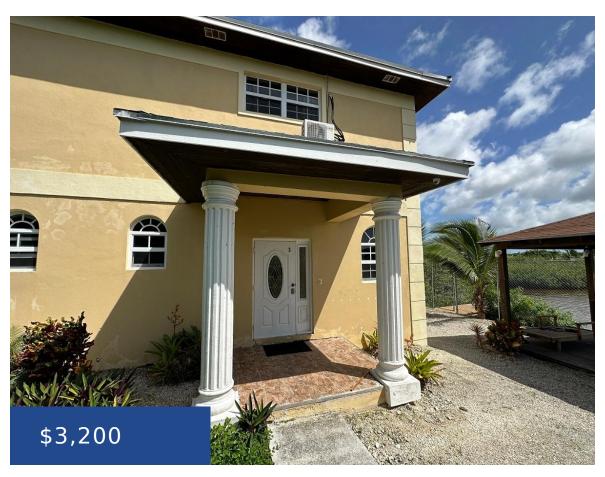

### **BACARDI ROAD NEW PROVIDENCE/PARADISE ISLAND**

https://wateredgebahamas.com

This newly built spacious townhouse is located in the gated western community of South Seas. Enter into your spacious open floor living and large kitchen area with a half bath on the ground floor for guests. The bonus is the barbeque area to Entertain Friends and Family. The laundry room is equipped with a stacked [...]

### **Basics**

Rental Amount: 3500 **Title of Property:** South Seas Estate

Location: Bacardi Road Island: New Providence/Paradise Island

Half Bathrooms: 1 Construction: Concrete Block

**Total Finished Floor Area: 1800** Category: Condo

# **Property Features**

Year built: 2016

Amenities: Main Level Entry, 24 Hour Security, Furnished Style: Townhouse

Exterior Finish: Finished Concrete Sewer: Septic - Yes

Water: None Laundry: In Unit

Foundation: Yes **Roof:** Asphalt Shingle