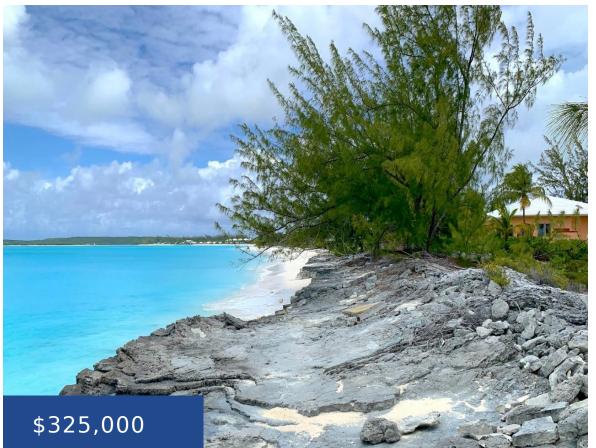

### **B24 - CAPE SANTA MARIA LONG ISLAND**

https://wateredgebahamas.com

150 feet of pure waterfront bliss, overlooking the clear blue sea. Lot B24 is located in the Galliot Cay-Cape Santa Maria community. It features rocky shorelne. The Cape Santa Maria Resort is just a short bicycle ride away where you can enjoy dining at the restaurant and bar. Perfect location for kayaking, swimming and paddle [...]

### Miscellaneous

**Site Influences:** Recreation Nearby,Quiet Area,Waterfront - Ocean,Road - Gravel,Level Lot,Pets Allowed,Beach Front,Rocky Shore