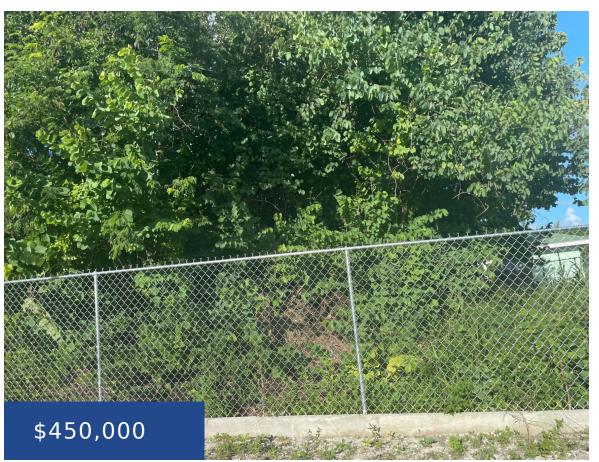

### B BOATSWAIN HILL EAST NEW PROVIDENCE/PARADISE ISLAND

https://wateredgebahamas.com

One acre of land available for sale in the highly sort after Carmichael Road West area. The lot is zoned multi family. The sellers are motivated. Make an offer today.

#### **Basics**

**Location:** Carmichael Road Island: New Providence/Paradise Island

**Lot Number:** 3B **Construction:** None

Category: Lots/Acreage Total Finished Floor Area: 43560

Type: Lots/Acreage Status: For Sale Only
Bedrooms: 0 beds Bathrooms: 0 baths
Area: 43560 sq ft Lot size: 43560 sq ft