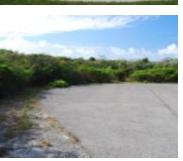

#### **AUNT PAT'S BAY ABACO**

https://wateredgebahamas.com

Aunt Pat's Bay Lot 12 is a heavily treed virgin lot of 15,342 sq ft located within the Pristine & Exclusive "Aunt Pat's Bay sub-division", (South end of Elbow Cay) all utilities to the lot are in conduit under paved roads. Direct views to Atlantic Ocean. There is a sandy beach access for swimming from [...]

### **Miscellaneous**

parcel of property known as Aunt Pats Bay Lot 12, Elbow Cay, Abaco

**Legal Description:** All that part and **Site Influences:** Family Oriented, View - Ocean, Treed Lot, Quiet Area, Cul-de-sac, Underground Services, Marina