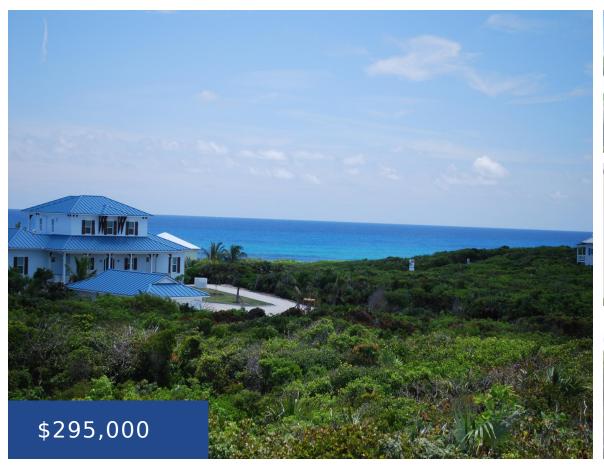

#### **AUNT PAT'S BAY ABACO**

https://wateredgebahamas.com

Aunt Pat's Bay Lot 12 is a heavily treed virgin lot of 15,342 sq ft located within the Pristine & Exclusive "Aunt Pat's Bay sub-division", (South end of Elbow Cay) all utilities to the lot are in conduit under paved roads. Direct views to Atlantic Ocean. There is a sandy beach access for swimming from [...]

### **Miscellaneous**

parcel of property known as Aunt Pats Bay Lot 12, Elbow Cay, Abaco

**Legal Description:** All that part and **Site Influences:** Family Oriented, View - Ocean, Treed Lot, Quiet Area, Cul-de-sac, Underground Services, Marina