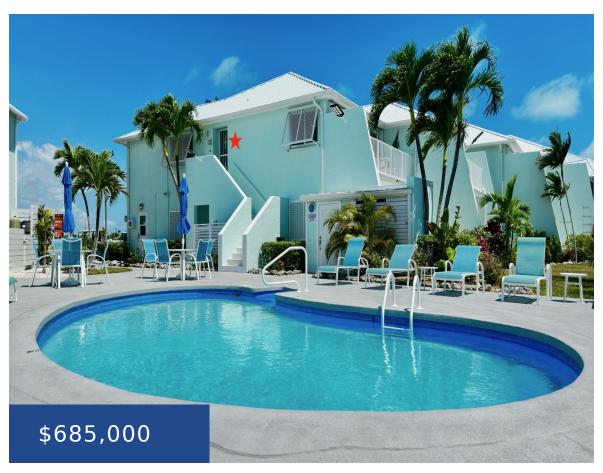

#### **ATLANTIS #2208 ABACO**

https://wateredgebahamas.com

Atlantis # 2208 enjoy views and looking down on your assigned finger dock and boat slip capable of accommodating vessels up to 32 feet in length. This luxurious furnished unit is a beautiful second level 2 bedroom, 2 bath waterfront condominium, including storage garage overlooking tranquil Brigantine Bay within the prestigious residential resort community of [...]

### **Basics**

**Title of Property:** Atlantis #2208

Subdivision: Atlantis Condos

Lot Number: N/A Category: Condo

Type: Condo

Bedrooms: 2 beds

**Area: 1000** sq ft

Location: Treasure Cay

## **Property Features**

**Amenities:** Swimming Pool,Kitchen Builtin(s),Main Level Entry,Dock,Furnished

Style: Other

**Sewer:** Connected **Laundry:** Shared

Road: Street

Foundation: Yes

Insulation (Walls): Unknown
Outdoor Area (Condo): Patio