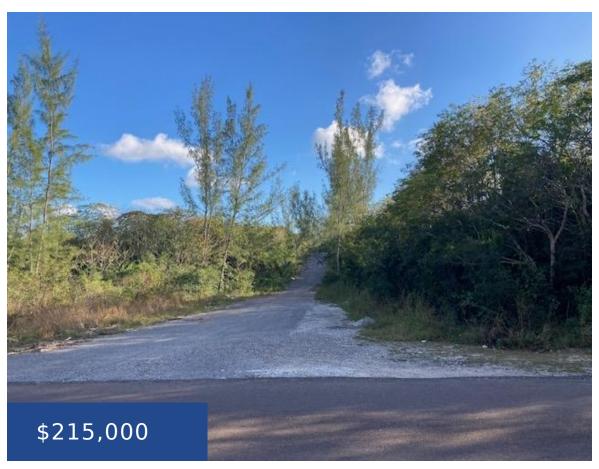

#### ATLANTIC DRIVE NEW PROVIDENCE/PARADISE ISLAND

https://wateredgebahamas.com

At nearly 11,400 square feet and just off Atlantic Drive in Westridge, this spacious multi-family lot is in a terrific location. Enjoy living near beaches, grocery stores, the shopping and dining of Cable Beach, as well as getting to Lynden Pindling International Airport in mere minutes is a fantastic combination. Priced to sell, this property [...]

**Lot size: 11385** sq ft