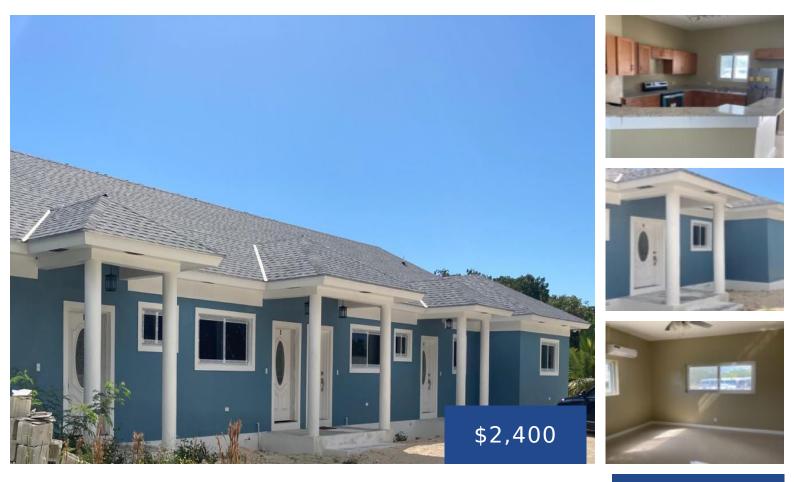

## ASHLEY CAY NEW PROVIDENCE/PARADISE ISLAND

https://wateredgebahamas.com

Spacious two-bedroom apartment available for rent in the gated community of Venice Bay! This community is in the highly sort after Southwest New Providence consisting of a tennis court, and outdoor pool. 24 hours gated is a plus! Schedule a viewing today! Available the first week in April, 2025.

- 2 beds
- 2 baths
- Fourplex
- Fourplex
- For Rent Only
- 10000 sq ft

# Basics

Rental Amount: 2400 Island: New Providence/Paradise Island Lot Width: 100 Block: 5 Category: Fourplex Type: Fourplex Bedrooms: 2 beds Area: 10000 sq ft Year built: 2016 Location: Bacardi Road Lot Number: 1 Lot Depth: 100 Construction: Concrete Block Total Finished Floor Area: 4000 Status: For Rent Only Bathrooms: 2 baths Lot size: 10000 sq ft

# **Property Features**

Amenities: 24 Hour Security

Style: Apartment Sewer: Connected Laundry: In Unit Roof: Asphalt Shingle Basement Type: Slab Insulation (Walls): Yes Assessment Includes (Condo): Maintenance,Garbage Disposal Shared Amenities: Pool Outdoor,Tennis Court(s) Exterior Finish: Brick Water: City Flooring: Ceramic Tile Foundation: Yes Insulation (Ceiling): Yes Air conditioning (Condo): Split Parking Type: Open