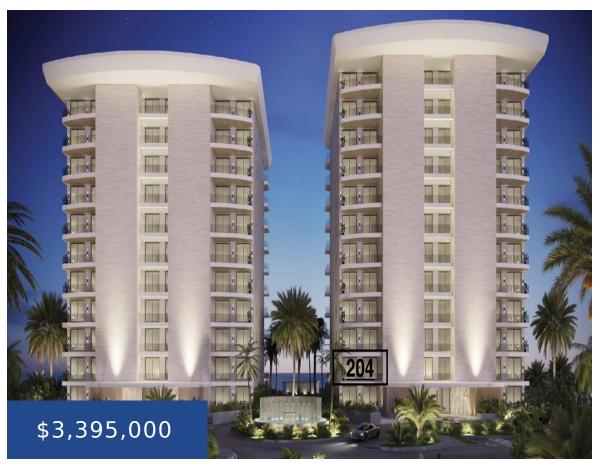

### **AQUALINA RESIDENCE 204 NEW PROVIDENCE/PARADISE ISLAND**

https://wateredgebahamas.com

Set on a magnificent private beach adjacent to Baha Mar Resort and Casino in Nassau, The Bahamas, Aqualina features striking architecture and attention to detail not seen anywhere else in The Bahamas. Each residence features breathtaking views of the ocean. Purchasers are able to participate in the rental program earning them robust returns with no [...]

### **Basics**

**Location:** Cable Beach

Island: New Providence/Paradise Island

Construction: Concrete Block

**Total Finished Floor Area: 2577** 

**Status:** For Sale Only **Bathrooms: 3** baths

Lot size: 0 sq ft

Subdivision: Aqualina

**Half Bathrooms:** 1

Category: Condo

Type: Condo

Bedrooms: 3 beds

**Area: 3306** sq ft