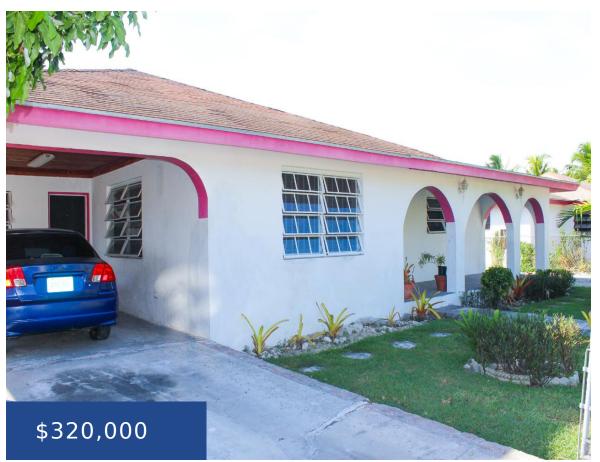

### ANGEL ROAD NEW PROVIDENCE/PARADISE ISLAND

https://wateredgebahamas.com

Located on Angel Road in Eastwood Estates, this single family home comprises the main house and an income producing apartment at the rear of the house. The main house comprises 3 bedrooms/2 bathrooms, front, dining and kitchen areas. There is a fully paved carport which can accommodate 2 standard size vehicles. The income producing property [...]

#### **Basics**

Location: Prince Charles Drive

Island: New Providence/Paradise Island

**Construction:** Concrete Block

**Total Finished Floor Area: 2683** 

**Status:** For Sale Only **Bathrooms: 4** baths **Lot size: 7000** sq ft

**Subdivision:** Eastwood Estates

Lot Number: 305

**Category:** Single Family Home

Type: Single Family Home

Bedrooms: 5 beds

Area: 2683 sq ft