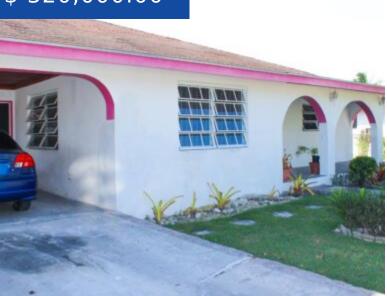

# \$ 320,000.00

Located on Angel Road in Eastwood Estates, this single family home comprises the main house and an income producing apartment at the rear of the house. The main house comprises 3 bedrooms/2 bathrooms, front, dining and kitchen areas. There is a fully paved carport which can accommodate 2 standard size...

#### **BASIC FACTS**

| MLS #: 50373                    | Type: Single Family Home               |
|---------------------------------|----------------------------------------|
| Status: For Sale Only           | Location: Prince Charles Drive         |
| Subdivision: Eastwood Estates   | Island: New Providence/Paradise Island |
| Bedrooms: 5                     | Bathrooms: 4                           |
| Lot size: 7000 sq ft            | Lot Number: 305                        |
| <b>Area:</b> 2683 sq ft         | Construction: Concrete Block           |
| Total Finished Floor Area: 2683 |                                        |

### **PROPERTY FEATURES**

| Amenities: None                     | Style: Single Family Lot        |
|-------------------------------------|---------------------------------|
| Exterior Finish: Stucco             | Sewer: Septic - Yes             |
| Water: City                         | Roof: Asphalt Shingle           |
| Foundation: Yes                     | Air conditioning (Condo): Other |
| Assessment Includes (Condo): No Fee | Parking Type: Carport - Single  |