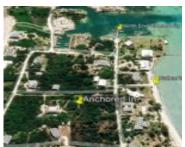

#### **ANCHORED IN ABACO**

https://wateredgebahamas.com

NORTH END LOT NEAR NATHAN"S BAY BEACH and the Community Dock on the North End of Elbow Cay, a significant location known for its privacy and abundant foliage. Spend your days at Nathan's Bay Beach located on the leeward side of the island where calm waters prevail for most of the year, an ideal beach [...]

## **Basics**

**Location:** Elbow Cay/Hope Town Subdivision: 964

Island: Abaco Lot Number: 37 Lot Width: 130 Lot Depth: 160

Construction: None Category: Lots/Acreage Type: Lots/Acreage Status: For Sale Only Bedrooms: 0 beds Bathrooms: 0 baths