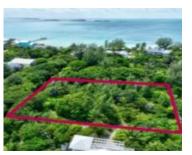

#### **ANCHORED IN ABACO**

https://wateredgebahamas.com

NORTH END LOT NEAR NATHAN"S BAY BEACH and the Community Dock on the North End of Elbow Cay, a significant location known for its privacy and abundant foliage. Spend your days at Nathan's Bay Beach located on the leeward side of the island where calm waters prevail for most of the year, an ideal beach [...]

## **Basics**

**Location:** Elbow Cay/Hope Town Subdivision: 964

Island: Abaco Lot Number: 37 Lot Width: 130 Lot Depth: 160

Construction: None Category: Lots/Acreage Type: Lots/Acreage Status: For Sale Only Bedrooms: 0 beds Bathrooms: 0 baths

Lot size: 20800 sq ft Area: 0 sq ft

# Miscellaneous

Site Influences: Family Oriented, Private Setting, View -**Legal Description:** Lot 37 Hopetown Point, Elbow Cay, Ocean, Low Maint Yard, Treed Lot, Quiet Area, Road - Gravel, Level Abaco