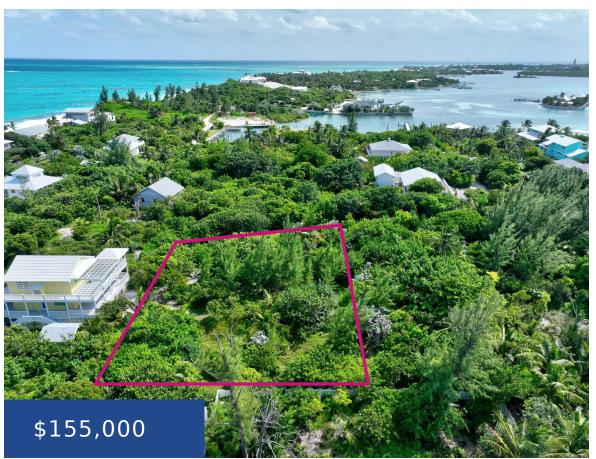

#### **ANCHORED IN ABACO**

https://wateredgebahamas.com

NORTH END LOT NEAR NATHAN"S BAY BEACH and the Community Dock on the North End of Elbow Cay, a significant location known for its privacy and abundant foliage. Spend your days at Nathan's Bay Beach located on the leeward side of the island where calm waters prevail for most of the year, an ideal beach [...]

## **Basics**

**Location:** Elbow Cay/Hope Town Subdivision: 964

Island: Abaco Lot Number: 37 Lot Width: 130 Lot Depth: 160

Construction: None Category: Lots/Acreage Type: Lots/Acreage Status: For Sale Only Bedrooms: 0 beds Bathrooms: 0 baths

Lot size: 20800 sq ft Area: 0 sq ft

# Miscellaneous

Site Influences: Family Oriented, Private Setting, View -**Legal Description:** Lot 37 Hopetown Point, Elbow Cay, Ocean, Low Maint Yard, Treed Lot, Quiet Area, Road - Gravel, Level Abaco