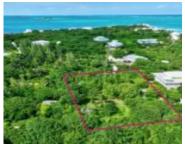

#### **ANCHORED IN ABACO**

https://wateredgebahamas.com

NORTH END LOT NEAR NATHAN"S BAY BEACH and the Community Dock on the North End of Elbow Cay, a significant location known for its privacy and abundant foliage. Spend your days at Nathan's Bay Beach located on the leeward side of the island where calm waters prevail for most of the year, an ideal beach [...]

## **Basics**

**Location:** Elbow Cay/Hope Town Subdivision: 964

Island: Abaco Lot Number: 37 Lot Width: 130 Lot Depth: 160

Construction: None Category: Lots/Acreage Type: Lots/Acreage Status: For Sale Only Bedrooms: 0 beds Bathrooms: 0 baths

Lot size: 20800 sq ft Area: 0 sq ft

# Miscellaneous

Site Influences: Family Oriented, Private Setting, View -**Legal Description:** Lot 37 Hopetown Point, Elbow Cay, Ocean, Low Maint Yard, Treed Lot, Quiet Area, Road - Gravel, Level Abaco