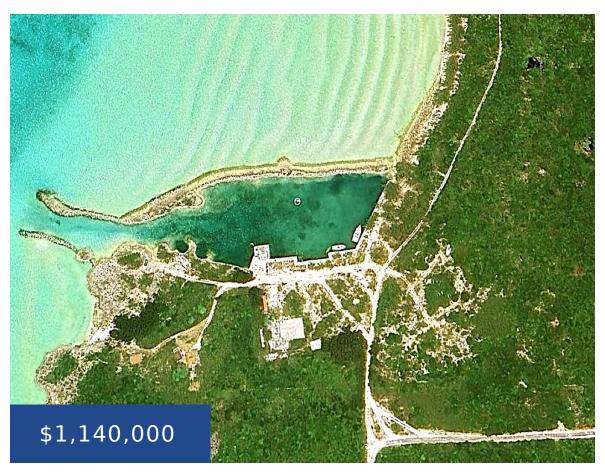

## **ALLIGATOR BAY MARINA LONG ISLAND**

https://wateredgebahamas.com

The property is situated in the settlement of Alligator Bay. It has an irregular shape with 470 linear feet of waterfrontage and a large boat basin. It comprises of 6 acres and has a single-story building, that was used as a fish house and processing facility, comprising of 5,538 sq.ft. It has an office, processing [...]

## **Basics**

**Location:** Alligator Bay Island: Long Island

Lot Shape: irregular Business Type: Marine

Business Name: Alligator Bay Marina Category: Commercial

Land and Services: Level, Views, Waterfront Property Type: Building and Land

## **Miscellaneous**

**Legal Description:** Alligator Bay Marina Located in Alligator Bay on 6 Acres of land with 1 Building comprising 5,538 sq.ft., Long Island, Bahamas

Call us now

Phone: 242.424.4448

Email: info@wateredgebahamas.com