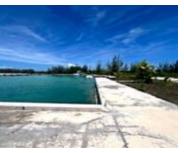

## **ALLIGATOR BAY MARINA LONG ISLAND**

https://wateredgebahamas.com

The property is situated in the settlement of Alligator Bay. It has an irregular shape with 470 linear feet of waterfrontage and a large boat basin. It comprises of 6 acres and has a single-story building, that was used as a fish house and processing facility, comprising of 5,538 sq.ft. It has an office, processing [...]