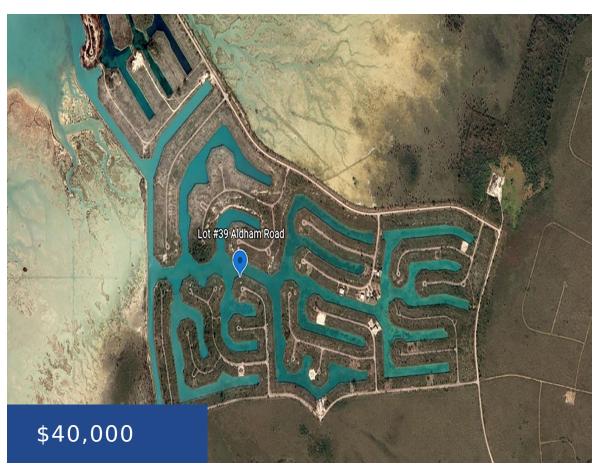

### ALDHAM ROAD, DOVER SOUND GRAND BAHAMA/FREEPORT

https://wateredgebahamas.com

This Single Family canal front lot is situated in the quiet community of Dover Sound. Its canal has solid monolithic slabs of concrete as sea walls and direct access to the Grand Lucayan Water Way which leads out into the ocean!

### **Basics**

**Location:** Dover Sound Island: Grand Bahama/Freeport

Lot Number: 39 Block: 3

Construction: None Category: Lots/Acreage

**Type:** Lots/Acreage **Status:** For Sale Only

**Bedrooms: 0** beds **Bathrooms: 0** baths

# Miscellaneous

**Legal Description:** Unit 1 Lot 3 Block 39 **Site Influences:** Treed Lot, Quiet Area, Road

Aldham Road, Dover Sound - Paved, Canal Front

Phone: 242.424.4448

Email: info@wateredgebahamas.com