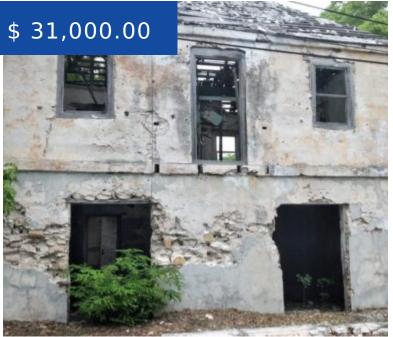

## **ALBERT AND NESBITT STREET INAGUA**

https://wateredgebahamas.com

This 11,385 sq ft property is centrally located in the ever developing area of Matthew Town. On it sits 2 buildings deemed historical but with permission can be upgraded or demolished for highest and best use of a multifamily development or boutique hotel.