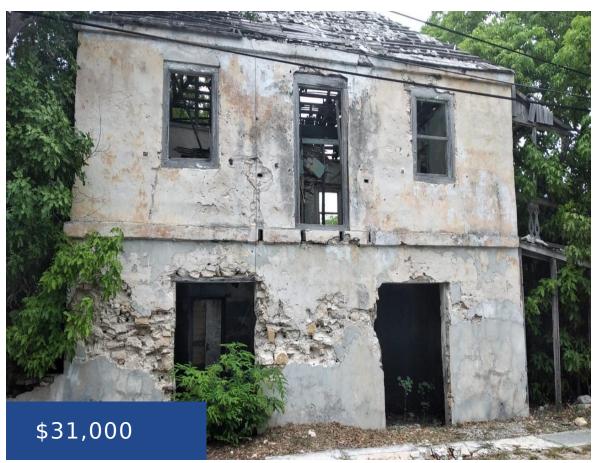

## ALBERT AND CARTWRIGHT STREETS INAGUA

https://wateredgebahamas.com

This 11,385 sq ft property is centrally located in the ever developing area of Matthew Town. On it sits 2 buildings deemed historical but with permission can be upgraded or demolished for highest and best use of a multifamily development or boutique hotel.