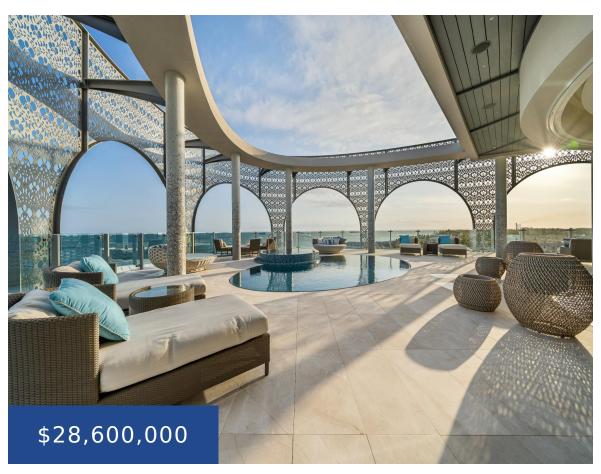

### ALBANY NEW PROVIDENCE/PARADISE ISLAND

https://wateredgebahamas.com

"Live the Albany lifestyle in the Orchid Penthouse #6" Designed by renowned Morris Ajmi Architects, sits overlooking the Albany marina and the Atlantic Ocean. The marina residences of Albany are considered the ultimate in luxury waterfront living in The Caribbean of which The Penthouse in Orchid is the cornerstone. A situation unique to this penthouse [...]

# **Property Features**

**Amenities:** Swimming Pool, Kitchen Built-in(s), Hot Tub, Water Purifier, Stand-by Generator, 24 Hour

Security, Furnished, Hurricane Windows

**Style:** Penthouse

Sewer: Available

Laundry: In Unit

Foundation: Yes

Outdoor Area (Condo): Covered Patio, Pool, BBQ

Parking Type: Underground Garage, Garage - 3 or

more, Additional Parking

**Shared Amenities:** Secured Entry, Elevator, Storage Unit, Beach